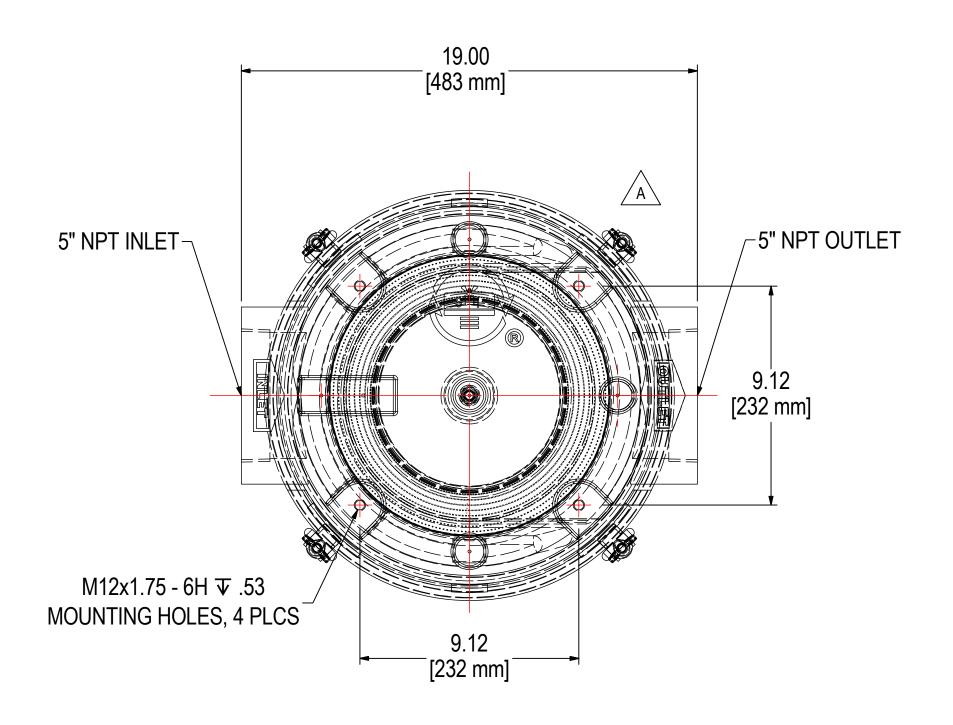

| MODEL NUMBER: CT-274P-500C       | <b>SHEET:</b> 1 OF 1 |
|----------------------------------|----------------------|
| DESCRIPTION: CT-274P-500C, BLACK |                      |

MODEL #: CT-274P-500C