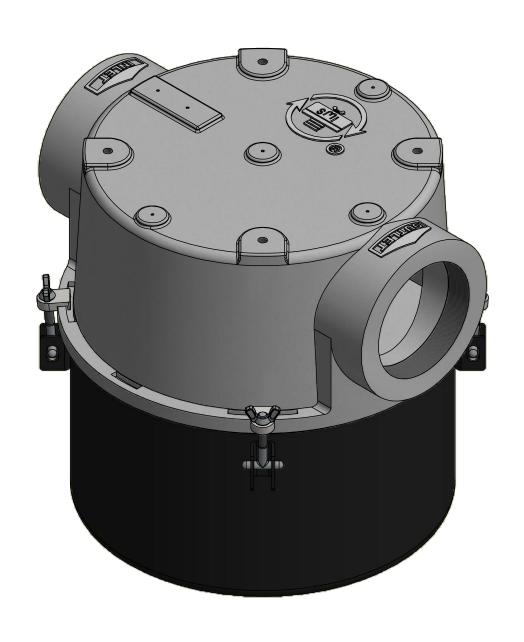

| MODEL NUMBER: CT-274P-500C       | <b>SHEET:</b> 1 OF 1 |
|----------------------------------|----------------------|
| DESCRIPTION: CT-274P-500C, BLACK |                      |

MODEL #: CT-274P-500C