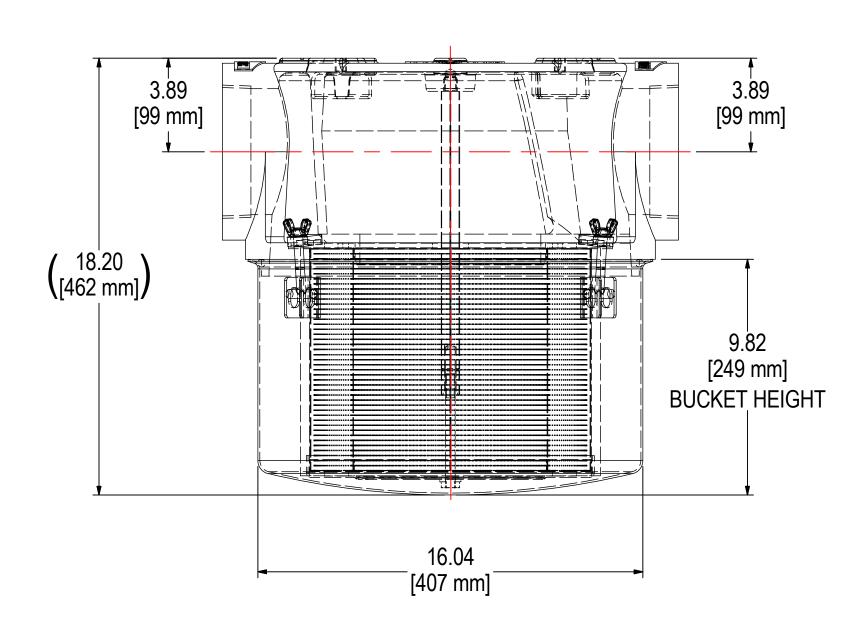

|           |                                                      | ELEN | IENT SPECS |                    |
|-----------|------------------------------------------------------|------|------------|--------------------|
|           | PART NUMBER                                          |      |            | 4P                 |
|           | MATERIAL Paper                                       |      |            | per                |
|           | FLOW RATE                                            | 11   | .00 CFM    | 1869 m³/hr         |
|           | SURFACE AREA                                         | 4    | 15.4 ft²   | 4.2 m <sup>2</sup> |
|           | I.D.                                                 |      | 8.00"      | 203mm              |
|           | O.D.                                                 | ,    | 11.75"     | 298mm              |
|           | HEIGHT                                               |      | 9.63"      | 244mm              |
| MATERIAL: | CAST ALUMINUM/CARBON STEEL FINISH: NONE/BLACK POWDER |      |            | E/BLACK POWDER     |

| MODEL NUMBER: CT-274P-500C       | <b>SHEET:</b> 1 OF 1 |
|----------------------------------|----------------------|
| DESCRIPTION: CT-274P-500C, BLACK |                      |

MODEL #: CT-274P-500C